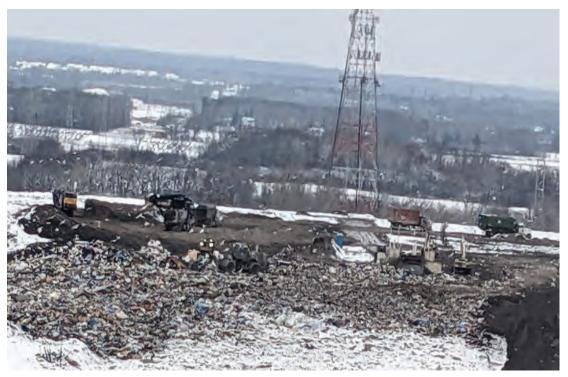

#### JSA ENVIRONMENTAL

Start at access road by pretreatment plant

Southwest corner of Phase 2B, receiving some waste to shae corner

Over all view of Phase 2

Working face on East edge of Phase 2, West edge of Phase 1

Cover placed as working face meets grade to shape East slope

Truck clean out Phase 2b

Top of Phase 2 receiving waste and clean-out of trucks

Resi-drop-off, clean and cleared of snow