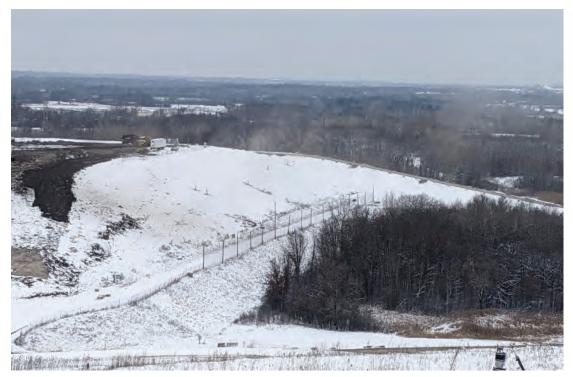

Cover placed as working face meets grade to shape East slope

Truck clean out Phase 2b

Top of Phase 2 receiving waste and clean-out of trucks

Resi-drop-off, clean and cleared of snow