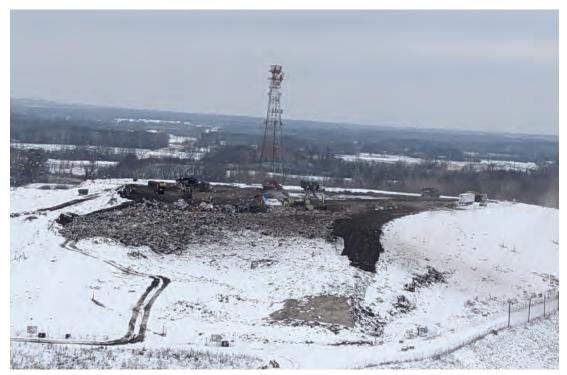

#### JSA ENVIRONMENTAL

Start at access road by pretreatment plant

Southwest corner of Phase 2B, receiving some waste to shae corner

Over all view of Phase 2

Working face on East edge of Phase 2, West edge of Phase 1