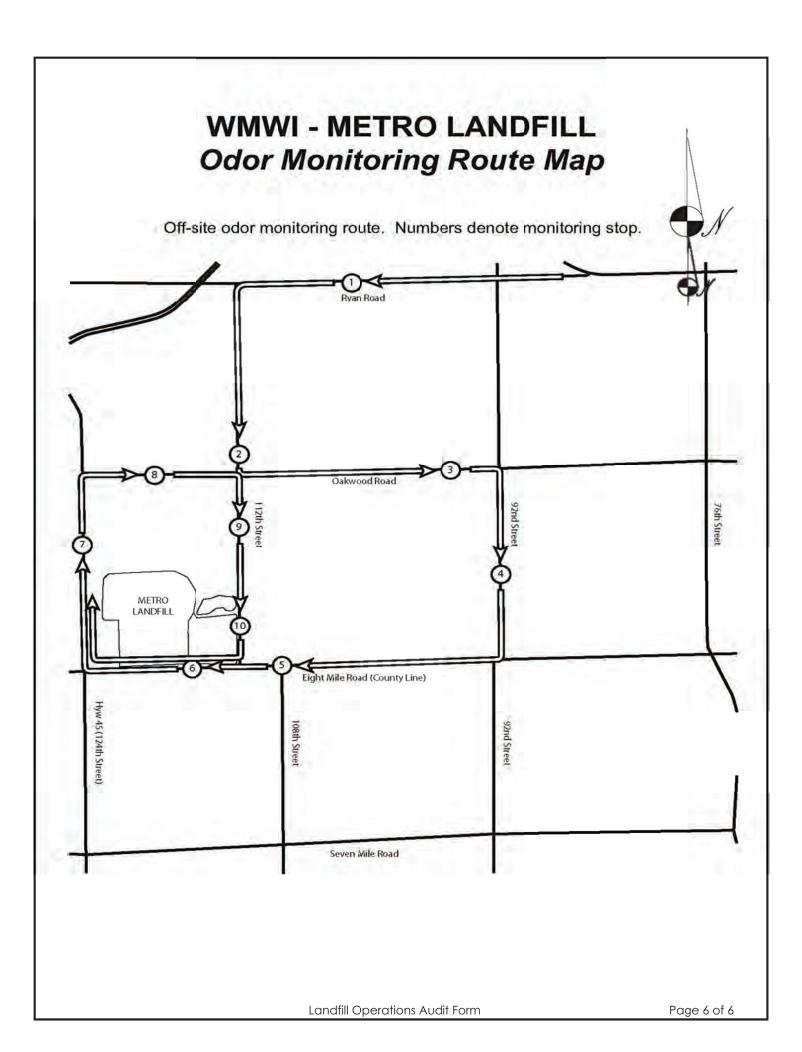

0'  B-Walter Spear, Jr. Digitally signed by Brad Van Derkin Date: 2024.01.11 15:46:40 -05'00'  Brad Van Derkin                   |                         |
| Auditor's Printed Name:<br>Management Signature:<br>Management Printed Name:             | Jo-Walter Spear, Jr. Date: 2024.01.11 15:43:54 -05'00'  B-Walter Spear, Jr. Digitally signed by Brad Van Derkin Date: 2024.01.11 15:46:40 -05'00'  Brad Van Derkin  District Manager |                         |
| Auditor's Printed Name: Management Signature: Management Printed Name: Management Title: | Jo-Walter Spear, Jr. Date: 2024.01.11 15:43:54 -05'00'  B-Walter Spear, Jr. Digitally signed by Brad Van Derkin Date: 2024.01.11 15:46:40 -05'00'  Brad Van Derkin  District Manager | Date: <u>01/11/2024</u> |

### WMWI – METRO LANDFILL SITE MAP





# WMWI – METRO LANDFILL LANDFILL CONSTRUCTION AUDIT FORM CITY OF FRANKLIN PROJECT NO. 1036.10056

| VO.    | R EQUIPMENT USED IN C | Rented        | Contracted  | No.          | DESCRIPTION | Rented | Contracted |
|--------|-----------------------|---------------|-------------|--------------|-------------|--------|------------|
| NO.    | <del>- i</del>        | Rented        | Contracted  | INO.         | DESCRIPTION | Rented | Contracted |
|        | Scrapper<br>Dozer     |               |             | 1            |             |        |            |
|        | Excavator             |               |             | 1            |             |        |            |
|        | Haul Truck            |               |             | +            |             |        |            |
|