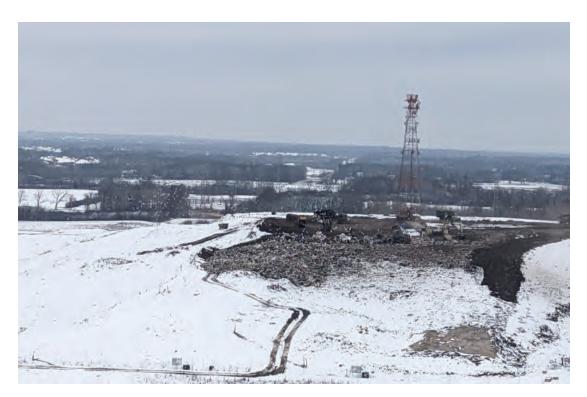

#### WMWI - Metro Landfill, AUDIT PHOTOS

PROJECT NO. 1036.10056

Access road passing stockpile pror to North Expansion West

#### JSA ENVIRONMENTAL

Start at access road by pretreatment plant

Southwest corner of Phase 2B, receiving some waste to shae corner

Over all view of Phase 2

Working face on East edge of Phase 2, West edge of Phase 1