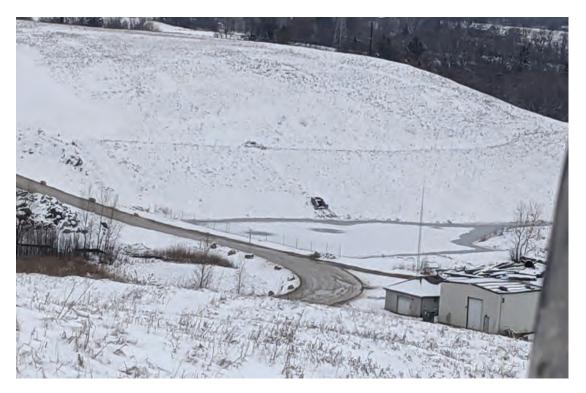

#### JSA ENVIRONMENTAL

Start at access road by pretreatment plant

Southwest corner of Phase 2B, receiving some waste to shae corner

Over all view of Phase 2

Working face on East edge of Phase 2, West edge of Phase 1