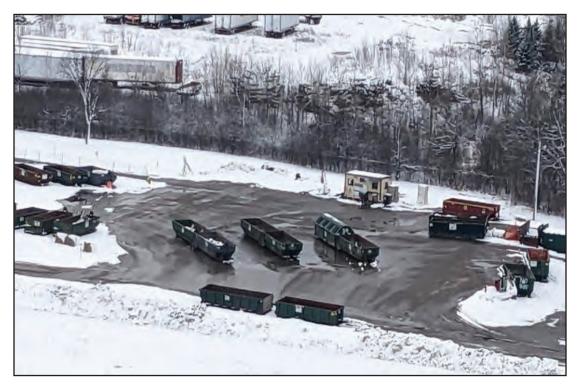

Cover placed as working face meets grade to shape East slope

Truck clean out Phase 2b

Top of Phase 2 receiving waste and clean-out of trucks

Resi-drop-off, clean and cleared of snow