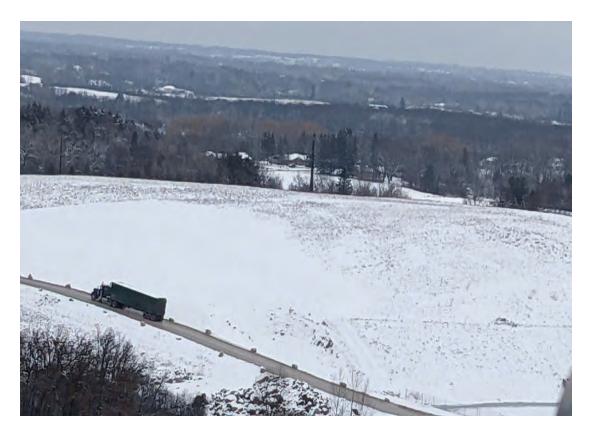

#### WMWI - Metro Landfill, AUDIT PHOTOS

PROJECT NO. 1036.10056

Access road passing stockpile pror to North Expansion West