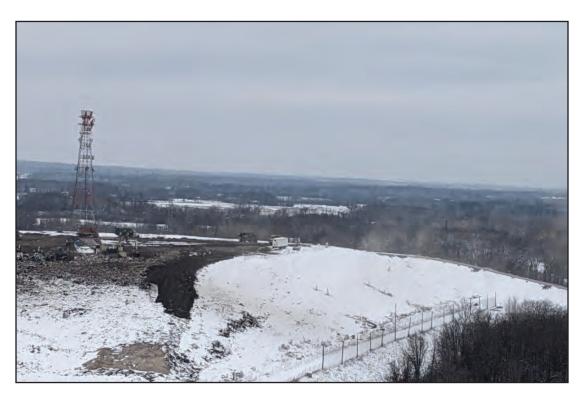

#### JSA ENVIRONMENTAL

Start at access road by pretreatment plant

Southwest corner of Phase 2B, receiving some waste to shae corner

Over all view of Phase 2

Working face on East edge of Phase 2, West edge of Phase 1

Cover placed as working face meets grade to shape East slope

Truck clean out Phase 2b

Top of Phase 2 receiving waste and clean-out of trucks

Resi-drop-off, clean and cleared of snow