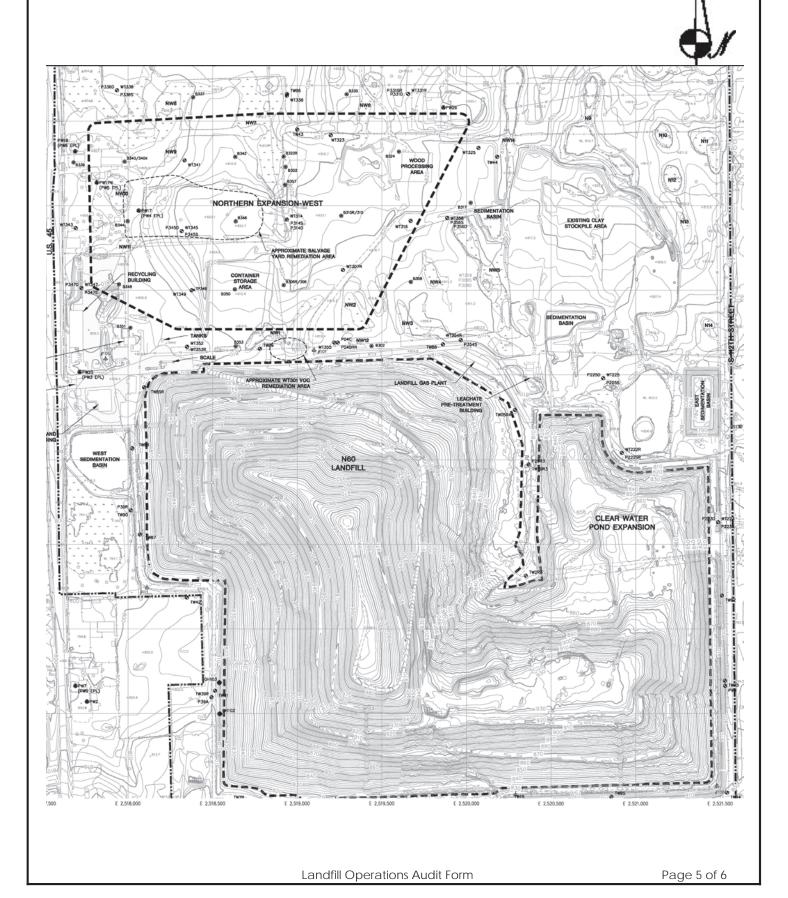

'00'  B-Walter Spear, Jr. Digitally signed by Brad Van Derkin Date: 2024.01.11 15:46:40 -05'00'  Brad Van Derkin                   |                         |
| Auditor's Printed Name:<br>Management Signature:<br>Management Printed Name:             | Jo-Walter Spear, Jr. Date: 2024.01.11 15:43:54 -05'00'  B-Walter Spear, Jr. Digitally signed by Brad Van Derkin Date: 2024.01.11 15:46:40 -05'00'  Brad Van Derkin  District Manager |                         |
| Auditor's Printed Name: Management Signature: Management Printed Name: Management Title: | Jo-Walter Spear, Jr. Date: 2024.01.11 15:43:54 -05'00'  B-Walter Spear, Jr. Digitally signed by Brad Van Derkin Date: 2024.01.11 15:46:40 -05'00'  Brad Van Derkin  District Manager | Date: <u>01/11/2024</u> |

### WMWI – METRO LANDFILL SITE MAP





# WMWI – METRO LANDFILL LANDFILL CONSTRUCTION AUDIT FORM CITY OF FRANKLIN PROJECT NO. 1036.10056

| VO.    | R EQUIPMENT USED IN C | Rented        | Contracted  | No.          | DESCRIPTION | Rented | Contracted |
|--------|-----------------------|---------------|-------------|--------------|-------------|--------|------------|
| NO.    | <del>- i</del>        | Rented        | Contracted  | INO.         | DESCRIPTION | Rented | Contracted |
|        | Scrapper<br>Dozer     |               |             | 1            |             |        |            |
|        | Excavator             |               |             | 1            |             |        |            |
|        | Haul Truck            |               |             | +            |             |        |            |
|