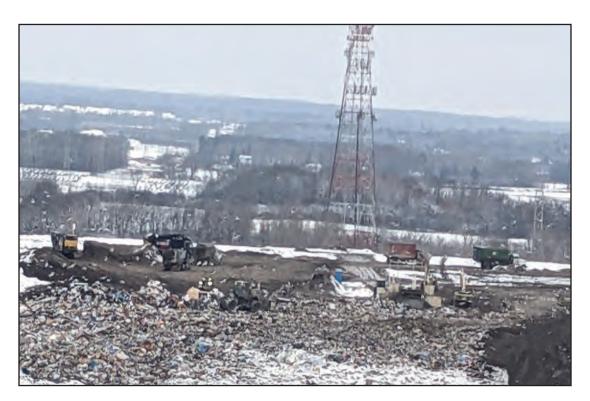

#### WMWI - Metro Landfill, AUDIT PHOTOS

PROJECT NO. 1036.10056

Access road passing stockpile pror to North Expansion West

#### JSA ENVIRONMENTAL

Start at access road by pretreatment plant

Southwest corner of Phase 2B, receiving some waste to shae corner

Over all view of Phase 2

Working face on East edge of Phase 2, West edge of Phase 1